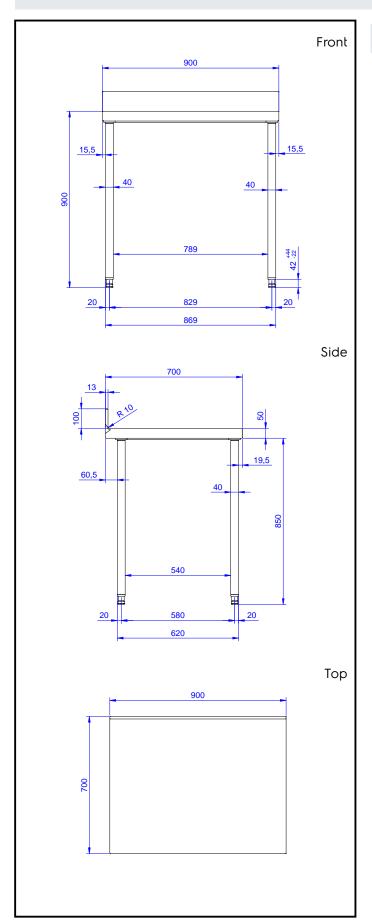

## **Key Information:**

External dimensions, Width:

133231 (TG900MHBN) 900 mm
External dimensions, Depth: 700 mm
External dimensions, Height: 1000 mm
Upstand Dimensions, Height: 100 mm
Upstand Dimensions, Depth: 13 mm
Upstand Dimensions, Radius: R=8
Worktop thickness: 50 mm
Net weight: 30 kg