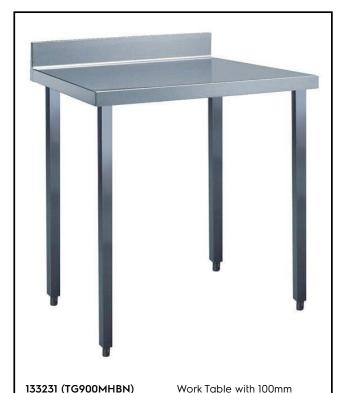

## Standard Preparation 900 mm Work Table with Upstand

| ITEM #  |  |  |
|---------|--|--|
| MODEL # |  |  |
| NAME #  |  |  |
| SIS #   |  |  |
|         |  |  |
| AIA#    |  |  |

# Standard Preparation 900 mm Work Table with Upstand

Standard Preparation 900 mm Work Table with Upstand